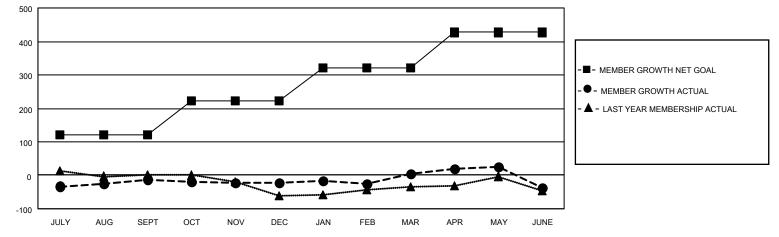

## GAT MONTHLY MEMBERSHIP PROGRESS REPORT

Multiple District 43

Results as of: 6/30/2023

LOCATION: KENTUCKY

| Clubs                 |               |           |               | Members               |                           |                         |                                                    |
|-----------------------|---------------|-----------|---------------|-----------------------|---------------------------|-------------------------|----------------------------------------------------|
| RESULTS FOR 2022-2023 |               |           |               | RESULTS FOR 2022-2023 |                           |                         |                                                    |
| QUARTER               | NEW CLUB GOAL | NEW CLUBS | DROPPED CLUBS | QUARTER               | MEMBER GROWTH NET<br>GOAL | MEMBER GROWTH<br>ACTUAL | DROPPED<br>MEMBERS ACTUAL<br>(including transfers) |
| JULY/AUG/SEPT         | 0             | 0         | 3             | JULY/AUG/SE           | PT 122                    | 116                     | 109                                                |
| OCT/NOV/DEC           | 1             | 0         | 1             | OCT/NOV/DE            | C 100                     | 73                      | 74                                                 |
| JAN/FEB/MAR           | 1             | 0         | 0             | JAN/FEB/MAR           | g 100                     | 109                     | 77                                                 |
| APR/MAY/JUNE          | 2             | 0         | 2             | APR/MAY/JUN           | NE 105                    | 126                     | 161                                                |

-■- CURRENT YEAR GOALS FOR NEW CLUBS

- - CURRENT YEAR ACTUAL NEW CLUBS

▲ - LAST YEAR ACTUAL NEW CLUBS

GOALS AND ACTUAL MEMBERS CUMULATIVE

| DROPPED CLUBS: 6 |     | 88 CLUBS OF 150 ADDED 1 OR<br>MORE NEW MEMBERS | GENDER DISTRIBUTION               |                |
|------------------|-----|------------------------------------------------|-----------------------------------|----------------|
|                  |     | MORE NEW MEMBERS                               | MALE                              | 2,359 (64.40%) |
| L                |     |                                                | FEMALE                            | 1,298 (35.44%) |
| DROPPED MEMBERS  |     |                                                | NON BINARY                        | 0 (0.00%)      |
| DECEASED         | 64  |                                                | PREFER NOT TO ANSWER              | 6 (0.16%)      |
| CLUB CANCELLED   | 31  |                                                | TOTAL FAMILY UNIT MEMBERS         | 751            |
| OTHER            | 325 | CLICK HERE FOR CUMULATIVE                      | TOTAL FAMILY UNIT MEMBERS         | 751            |
| TOTAL            | 420 | MEMBERSHIP DATA                                | FAMILY MEMBERS PAYING HAL<br>DUES | F 388          |