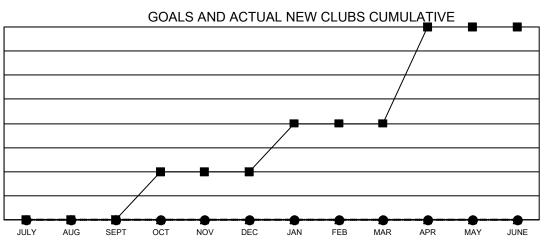

## GAT MONTHLY MEMBERSHIP PROGRESS REPORT

Multiple District 43

Results as of: 6/30/2023

LOCATION: KENTUCKY

| Clubs                 |               |           |               | Members               |                           |                         |                                                    |
|-----------------------|---------------|-----------|---------------|-----------------------|---------------------------|-------------------------|----------------------------------------------------|
| RESULTS FOR 2022-2023 |               |           |               | RESULTS FOR 2022-2023 |                           |                         |                                                    |
| QUARTER               | NEW CLUB GOAL | NEW CLUBS | DROPPED CLUBS | QUARTER               | MEMBER GROWTH NET<br>GOAL | MEMBER GROWTH<br>ACTUAL | DROPPED<br>MEMBERS ACTUAL<br>(including transfers) |
| JULY/AUG/SEPT         | 0             | 0         | 3             | JULY/AUG/SE           | PT 122                    | 116                     | 109                                                |
| OCT/NOV/DEC           | 1             | 0         | 1             | OCT/NOV/DE            | C 100                     | 73                      | 74                                                 |
| JAN/FEB/MAR           | 1             | 0         | 0             | JAN/FEB/MAR           | g 100                     | 109                     | 77                                                 |
| APR/MAY/JUNE          | 2             | 0         | 2             | APR/MAY/JUN           | NE 105                    | 126                     | 161                                                |

-■- CURRENT YEAR GOALS FOR NEW CLUBS

- - CURRENT YEAR ACTUAL NEW CLUBS

▲ - LAST YEAR ACTUAL NEW CLUBS

GOALS AND ACTUAL MEMBERS CUMULATIVE

| DROPPED CLUBS: 6 |     | 88 CLUBS OF 150 ADDED 1 OR<br>MORE NEW MEMBERS | GENDER DISTRIBUTION               |                |
|------------------|-----|------------------------------------------------|-----------------------------------|----------------|
|                  |     | MORE NEW MEMBERS                               | MALE                              | 2,359 (64.40%) |
| L                |     |                                                | FEMALE                            | 1,298 (35.44%) |
| DROPPED MEMBERS  |     |                                                | NON BINARY                        | 0 (0.00%)      |
| DECEASED         | 64  |                                                | PREFER NOT TO ANSWER              | 6 (0.16%)      |
| CLUB CANCELLED   | 31  |                                                | TOTAL FAMILY UNIT MEMBERS         | 751            |
| OTHER            | 325 | CLICK HERE FOR CUMULATIVE                      | TOTAL FAMILY UNIT MEMBERS         | 751            |
| TOTAL            | 420 | MEMBERSHIP DATA                                | FAMILY MEMBERS PAYING HAL<br>DUES | F 388          |